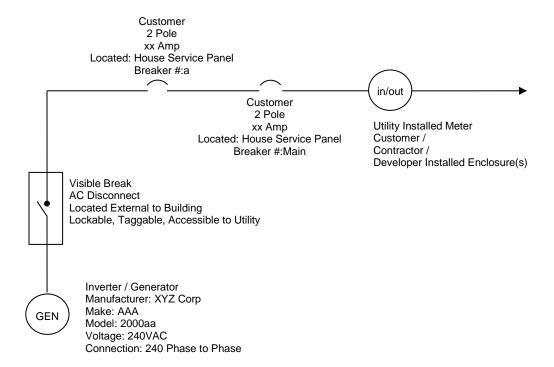

## SAMPLE ONE-LINE DRAWING

Note: Legible hand drawn one-line drawings are acceptable. It must be signed and sealed by a Licensed Professional Engineer, licensed in the State of Michigan or by an electrical contractor licensed by the State of Michigan.